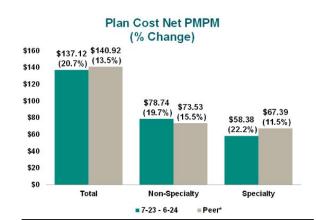

#### 1) Rate of inflation in prescription drugs

- PEIA PMPM remains below peer, however, inflationary trend is greater than peer.
- It is important for PEIA to arrest the trend through comparative effectiveness initiatives, 340b partnerships, benefit adjustments, and wellness programs.

| Plan                               | Performance    |                |          |
|------------------------------------|----------------|----------------|----------|
|                                    | 7-23 - 6-24    | 7-22 - 6-23    | Change % |
| AWP                                | \$945,795,746  | \$861,646,128  | 9.8%     |
| Network & Mail Discount            |                |                |          |
| Savings (includes dispensing fees) | -\$482,921,022 | -\$457,076,034 | 5.7%     |
| Tax                                | \$64,604       | \$25,090       | 157.5%   |
| Gross Cost                         | \$462,939,327  | \$404,595,184  | 14.4%    |
| Member Cost                        | -\$58,294,986  | -\$59,741,699  | -2.4%    |
| Copay/Deductible                   | -\$29,226,800  | -\$31,009,233  | -5.7%    |
| SaveOnSP                           | -\$29,068,187  | -\$28,732,467  | 1.2%     |
| Plan Cost                          | \$404,272,699  | \$344,419,659  | 17.4%    |
| Rebates*                           | -\$147,754,343 | -\$124,342,206 | 18.8%    |
| Plan Cost Net                      | \$256,518,356  | \$220,077,453  | 16.6%    |
|                                    |                |                |          |
| Members                            | 155,898        | 161,476        | -3.5%    |
| Gross Cost PMPM                    | \$247.46       | \$208.80       | 18.5%    |
| Plan Cost PMPM                     | \$216.10       | \$177.75       | 21.6%    |
| Rebates PMPM                       | \$78.98        | \$64.17        | 23.1%    |
| Plan Cost Net PMPM                 | \$137.12       | \$113.58       | 20.7%    |