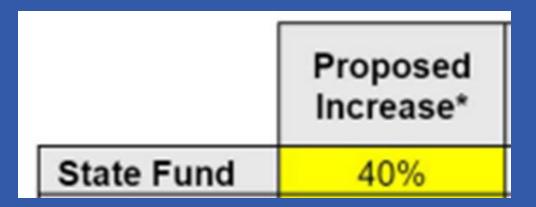

## PREMIUM INCREASES

Average state employee premium increase -\$31.50/month

Medicare and Non-Medicare Retire

|            | Proposed # |
|------------|------------|
| State Fund | 14%*       |

|              | Proposed |
|--------------|----------|
| Non-Medicare | 12%      |
| Medicare     | 12%      |